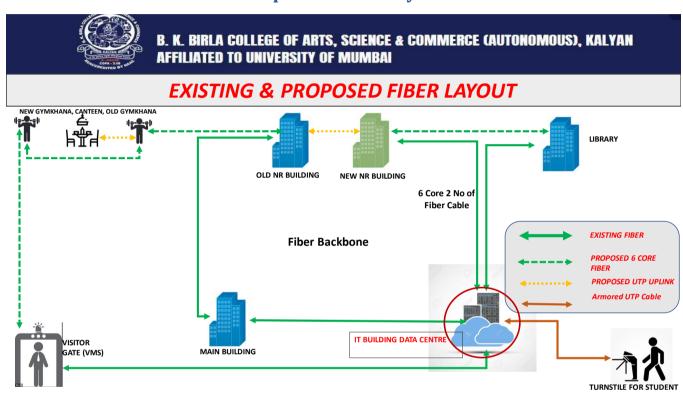

2020)

Reaccredited by NAAC (4th Cycle) with 'A++' Grade (CGPA - 3.51) (2024 - 2031)

ISO 9001: 2015 Certified



2023-2024

**Criteria IV – Infrastructure and Learning Resources (100)** 

#### **Key Indicator - 4.1 Physical Facilities**











B. K. Birla College Road, Kalyan (West) - 421 304 (M.S.) India

Go To Top





(Formerly known as Birla College of Arts, Science and Commerce, Kalyan)

(Conducted by Kalyan Citizens' Education Society)

Affiliated to University of Mumbai

'College of Excellence' status by UGC (2015 - 2020)

Reaccredited by NAAC (4th Cycle) with 'A++' Grade (CGPA - 3.51) (2024 - 2031)

ISO 9001: 2015 Certified



2023-2024

**Criteria IV – Infrastructure and Learning Resources (100)** 

**Key Indicator - 4.1 Physical Facilities** 

### **Campus Network Layout**