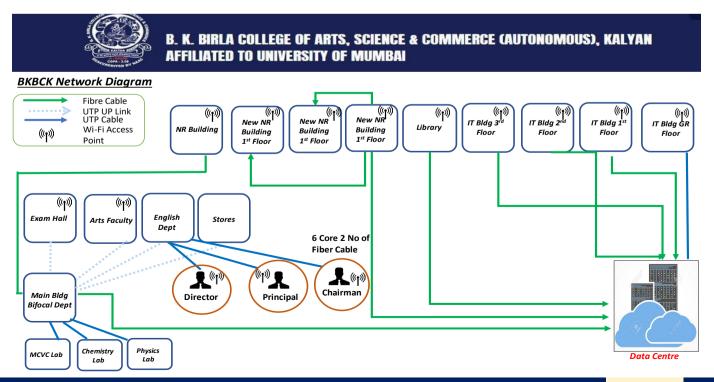

20)

Reaccredited by NAAC (4th Cycle) with 'A++' Grade (CGPA - 3.51) (2024 - 2031)

ISO 9001: 2015 Certified



2023-2024

**Criteria IV – Infrastructure and Learning Resources (100)** 

#### **Key Indicator - 4.1 Physical Facilities**











B. K. Birla College Road, Kalyan (West) - 421 304 (M.S.) India

Go To Top





(Formerly known as Birla College of Arts, Science and Commerce, Kalyan)

(Conducted by Kalyan Citizens' Education Society)

Affiliated to University of Mumbai

'College of Excellence' status by UGC (2015 - 2020)

Reaccredited by NAAC (4th Cycle) with 'A++' Grade (CGPA - 3.51) (2024 - 2031)

ISO 9001: 2015 Certified



2023-2024

**Criteria IV – Infrastructure and Learning Resources (100)** 

**Key Indicator - 4.1 Physical Facilities** 

### **Campus Network Layout**