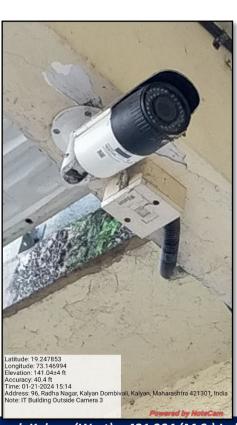

#### **IT Infrastructure List**

| Sr. No. | IT Assets        | Counts |
|---------|------------------|--------|
| 1       | Computers        | 897    |
| 2       | Access points    | 70     |
| 3       | CCTV             | 334    |
| 4       | Biometrics       | 3      |
| 5       | Labs             | 15     |
| 6       | Networks racks   | 36     |
| 7       | Switches         | 76     |
| 8       | Smart classrooms | 35     |
| 9       | Printers         | 109    |
| 10      | Scanners         | 6      |