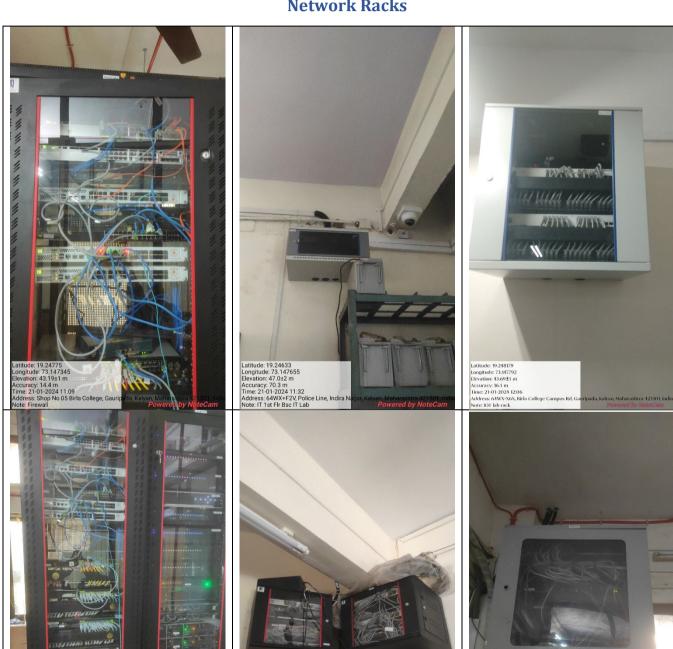

#### **Contents**

| IT Infrastructure List               | 2  |
|--------------------------------------|----|
| Computer Stock Register              | 3  |
| Printers & Scanners                  | 28 |
| IT Infrastructure Snapshots          | 35 |
| Wi-fi Routers / Access Points        |    |
| Network Racks                        | 36 |
| Network Racks location with switches | 37 |
| Computer Laboratories List           | 38 |
| Computer Laboratories Snapshots      | 39 |
| CCTV Cameras                         | 41 |
| CCTV Cameras Snapshots               | 41 |
| Campus Network Lavout                | 43 |