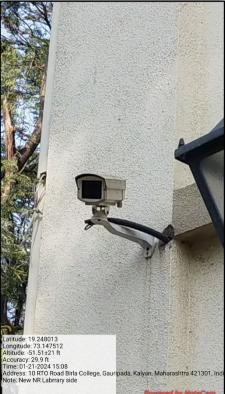

#### **IT Infrastructure List**

| Sr. No. | IT Assets        | Counts |
|---------|------------------|--------|
| 1       | Computers        | 897    |
| 2       | Access points    | 70     |
| 3       | CCTV             | 334    |
| 4       | Biometrics       | 3      |
| 5       | Labs             | 15     |
| 6       | Networks racks   | 36     |
| 7       | Switches         | 76     |
| 8       | Smart classrooms | 35     |
| 9       | Printers         | 109    |
| 10      | Scanners         | 6      |