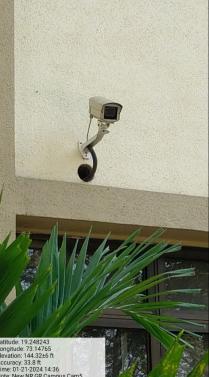

#### **IT Infrastructure List**

| Sr. No. | IT Assets        | Counts |
|---------|------------------|--------|
| 1       | Computers        | 897    |
| 2       | Access points    | 70     |
| 3       | CCTV             | 334    |
| 4       | Biometrics       | 3      |
| 5       | Labs             | 15     |
| 6       | Networks racks   | 36     |
| 7       | Switches         | 76     |
| 8       | Smart classrooms | 35     |
| 9       | Printers         | 109    |
| 10      | Scanners         | 6      |