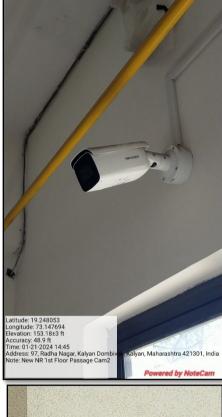

#### **IT Infrastructure List**

| Sr. No. | IT Assets        | Counts |
|---------|------------------|--------|
| 1       | Computers        | 897    |
| 2       | Access points    | 70     |
| 3       | CCTV             | 334    |
| 4       | Biometrics       | 3      |
| 5       | Labs             | 15     |
| 6       | Networks racks   | 36     |
| 7       | Switches         | 76     |
| 8       | Smart classrooms | 35     |
| 9       | Printers         | 109    |
| 10      | Scanners         | 6      |